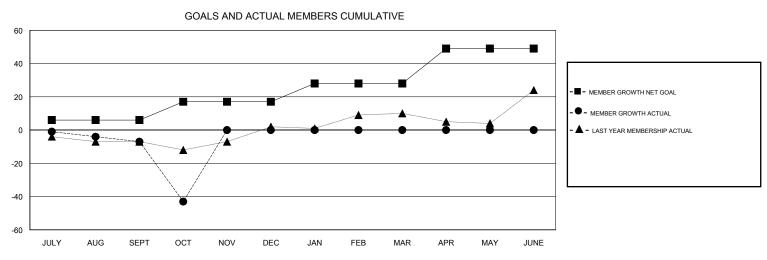

## WILLIAM PHILLIPI **LOCATION NEW MEXICO GMT CA** Clubs Members RESULTS FOR 2018-2019 RESULTS FOR 2018-2019 NEW CLUBS NEW CLUB GOAL DROPPED CLUBS MEMBER GROWTH NET MEMBER GROWTH DROPPED QUARTER QUARTER GOAL ACTUAL MEMBERS ACTUAL (including transfers) 2 0 0 6 15 19 JULY/AUG/SEPT JULY/AUG/SEPT 2 0 11 0 36 OCT/NOV/DEC OCT/NOV/DEC 2 0 0 0 0 11 JAN/FEB/MAR JAN/FEB/MAR 2 0 0 21 0 0 APR/MAY/JUNE APR/MAY/JUNE